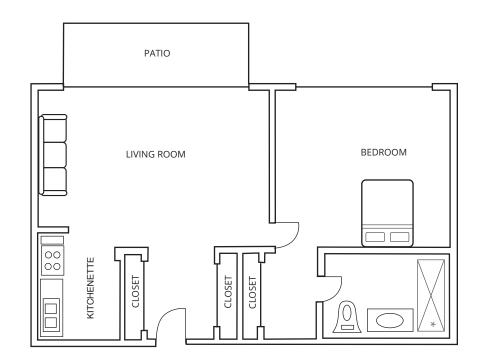

## Independent Living. Garden Floor Plans.

Our apartments have a wide variety of floorplans to choose from. Each Garden apartment has its own patio with direct access to our landscaped grounds.

## **Garden 1 Bedroom** 550 sf