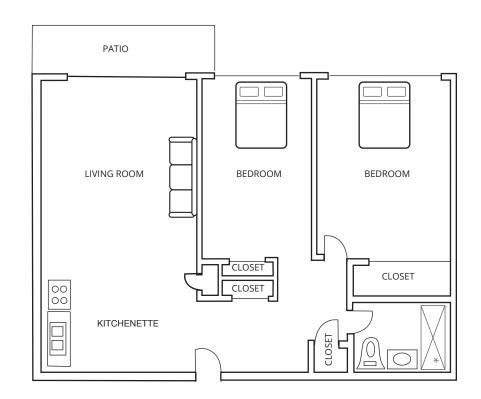

## Independent Living. Garden Floor Plans.

Our apartments have a wide variety of floorplans to choose from. Each Garden apartment has its own patio with direct access to our landscaped grounds.

## **Garden 2 Bedroom** 750 sf