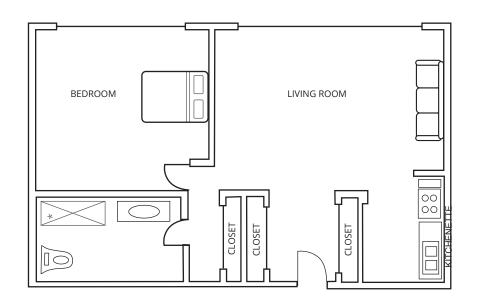

## **Tower 1 Bedroom** 550 sf

## PRICE RANGE:

\$2675 - \$2925 per month

Price ranges quoted are as of the date the user visited the website and are subject to change at any time.