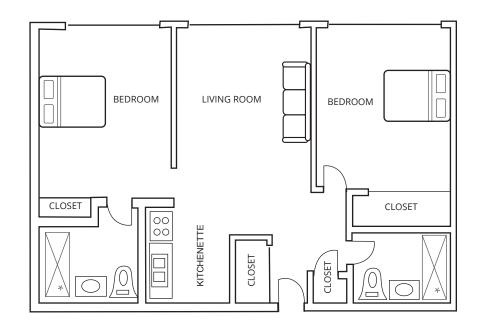

## **Tower 2 Bedroom** 725 sf

## PRICE RANGE:

\$2875 - \$3625 per month

Price ranges quoted are as of the date the user visited the website and are subject to change at any time.