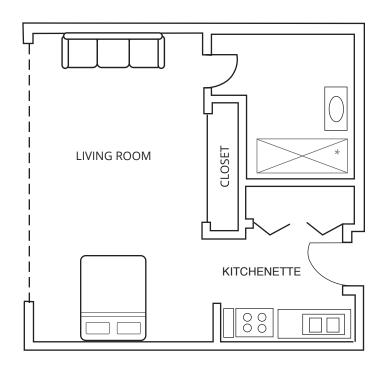

## **Tower Studio** 310 sf

## PRICE RANGE:

\$2,200 - \$2,450 per month

Price ranges quoted are as of the date the user visited the website and are subject to change at any time.